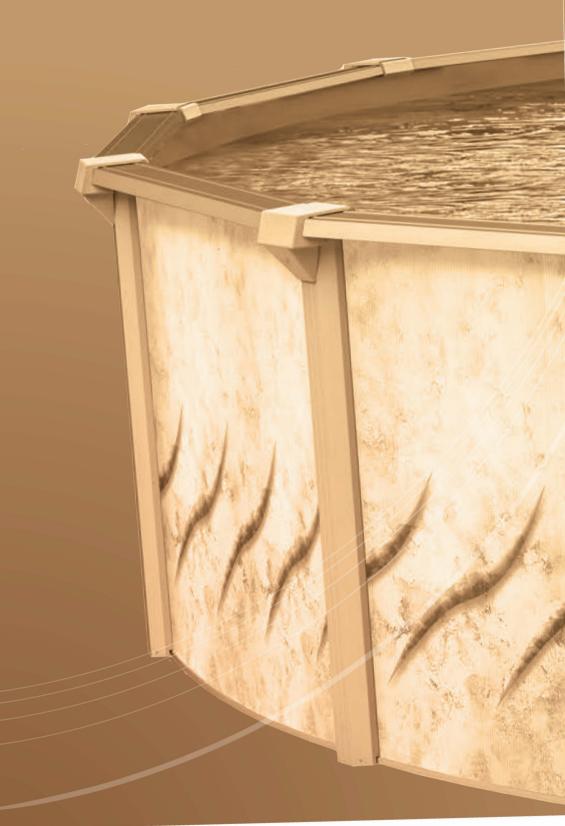

#### **V6 Steel Series**

- 6-inch G-9000 multi-ribbed steel top ledges
- G-9000 supportive steel uprights
- Resin decorator ledge cover, won't chip, peel or splinter
- Tie-in support to the upright for greater stability
- Galeria wall pattern
- Heavy corrugated wall with superior coatings.
- Easy to assemble
- Buttress system for oval pools