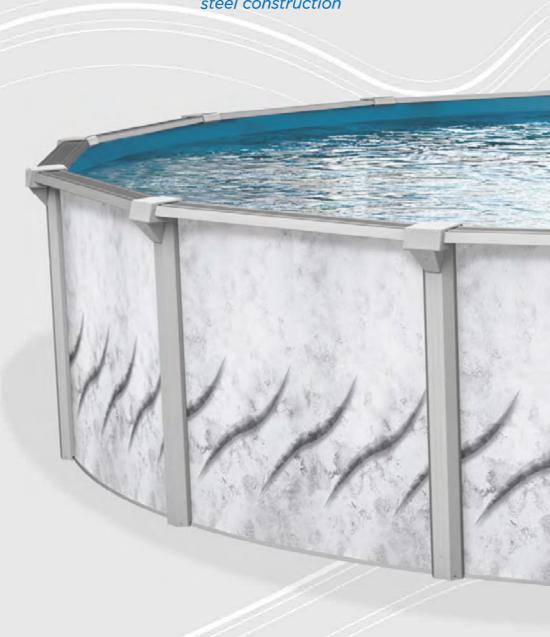

#### **V6 Steel Series**

- 6-inch G-9000 multi-ribbed steel top ledges
- G-9000 supportive steel uprights
- Resin decorator ledge cover, won't chip, peel or splinter
- Tie-in support to the upright for greater stability
- Galeria wall pattern
- Heavy corrugated wall with superior coatings.
- Easy to assemble
- Buttress system for oval pools

## 518 POOL-FUN

Be a kid all over again and spend the whole day outside by your above ground pool. The *V6 Steel series* gives you affordable summer fun in a superior steel frame with designs that blend quality, endurance and reliability. The entire steel structure is coated with a combination of protective finishes, ensuring maximum resistance to corrosion and providing optimum durability.