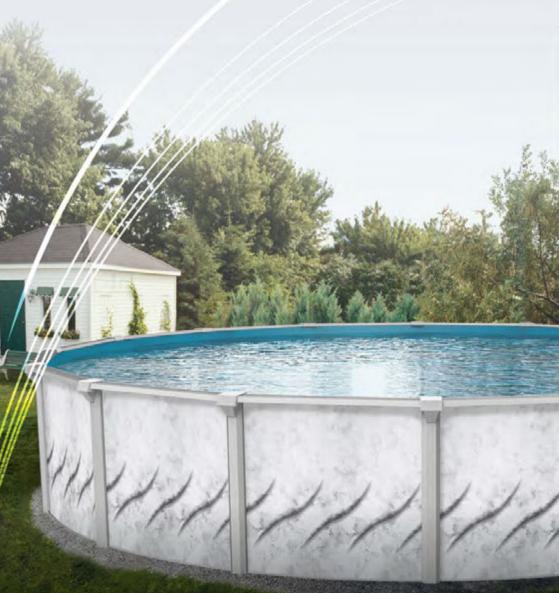

## 518 POOL-FUN

Be a kid all over again and spend the whole day outside by your above ground pool. The *V6 Steel series* gives you affordable summer fun in a superior steel frame with designs that blend quality, endurance and reliability. The entire steel structure is coated with a combination of protective finishes, ensuring maximum resistance to corrosion and providing optimum durability.